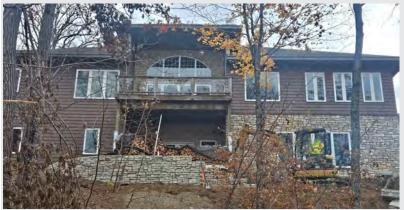

## 13VUM WALL

St. Paul, MN - Private Residence Contractor: Rosti Construction

Used to replace a failing timber wall, Novum was the solution to keep the homeowners property intact. The Alpine texture gave a unique appearance desirable to the owner.