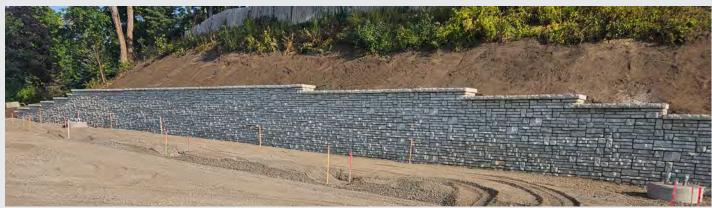

## NOCOUM WALL

Edina, MN - France Ave

**Contractor: Blakeborough Construction** 

Continuing on after successful project number 1, the City of Edina again chose Novum - to meet their project needs. The Alpine texture look matches other walls in the City, and was an easy solution to aid in widening the City Road.