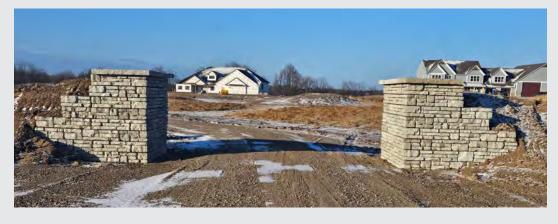

**Buffalo, MN - Private Residence Contractor: Homeowner self-performed** 

An innovative homeowner building a new home wanted a striking entrance to their property. Novum provided the desired look to build pillars for their gated property entrance. Simple, strong, and dramatic, Novum was the right choice for this residence.