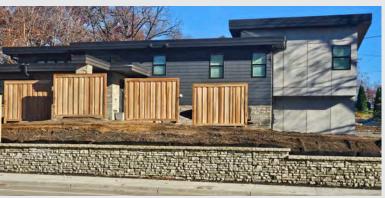

**Buffalo, MN - Private Residence Contractor: Homeowner self-performed** 

An innovative homeowner building a new home wanted a striking entrance to their property. Novum provided the desired look to build pillars for their gated property entrance. Simple, strong, and dramatic, Novum was the right choice for this residence.