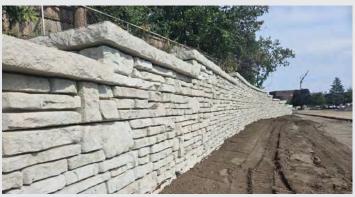

## NOCOUM WALL

Edina, MN - 50th St. - North of City Hall Contractor: SM Hentges

To maintain the aesthetic characteristics used throughout Edina, the City chose Novum - Alpine for street development projects in 2024. The structural performance, and ease of installation, with long-term wetcast durabilty, made Novum the easy choice for Edina.