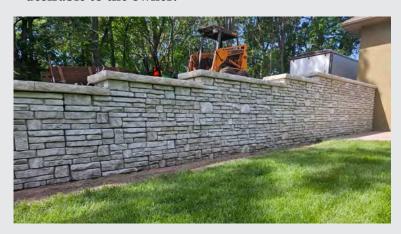

## 13VUM WALL

St. Paul, MN - Private Residence Contractor: Rosti Construction

Used to replace a failing timber wall, Novum was the solution to keep the homeowners property intact. The Alpine texture gave a unique appearance desirable to the owner.