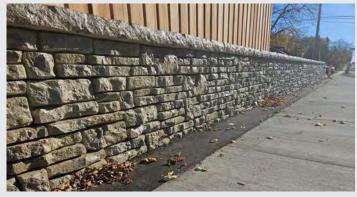

## NOCOUM WALL

Edina, MN - France Ave

**Contractor: Blakeborough Construction** 

Continuing on after successful project number 1, the City of Edina again chose Novum - to meet their project needs. The Alpine texture look matches other walls in the City, and was an easy solution to aid in widening the City Road.