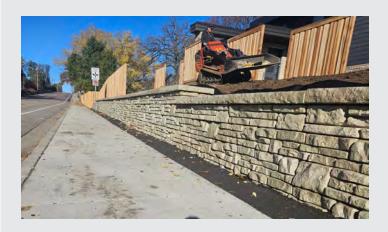

## NOCOUM WALL

Edina, MN - 50th St. - North of City Hall Contractor: SM Hentges

To maintain the aesthetic characteristics used throughout Edina, the City chose Novum - Alpine for street development projects in 2024. The structural performance, and ease of installation, with long-term wetcast durabilty, made Novum the easy choice for Edina.