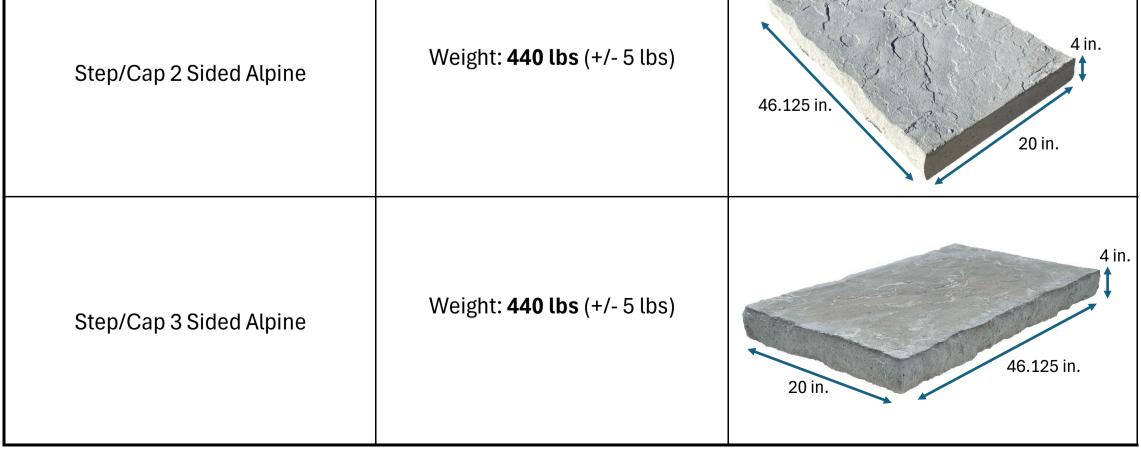

| Type of Novum Alpine           | Weight                             | Demensions                                                                                                                                                                                                                                                                                                                                                                                                                                                                                                                                                                                                                                                                                                                                                                                                                                                                                                                                                                                                                                                                                                                                                                                                                                                                                                                                                                                                                                                                                                                                                                                                                                                                                                                                                                                                                                                                                                                                                                                                                                                                                                                      |
|--------------------------------|------------------------------------|---------------------------------------------------------------------------------------------------------------------------------------------------------------------------------------------------------------------------------------------------------------------------------------------------------------------------------------------------------------------------------------------------------------------------------------------------------------------------------------------------------------------------------------------------------------------------------------------------------------------------------------------------------------------------------------------------------------------------------------------------------------------------------------------------------------------------------------------------------------------------------------------------------------------------------------------------------------------------------------------------------------------------------------------------------------------------------------------------------------------------------------------------------------------------------------------------------------------------------------------------------------------------------------------------------------------------------------------------------------------------------------------------------------------------------------------------------------------------------------------------------------------------------------------------------------------------------------------------------------------------------------------------------------------------------------------------------------------------------------------------------------------------------------------------------------------------------------------------------------------------------------------------------------------------------------------------------------------------------------------------------------------------------------------------------------------------------------------------------------------------------|
| Middle Alpine                  | Weight: <b>595 lbs</b> (+/- 5 lbs) | 40.625 in.<br>9 in.<br>0 in.<br>46.125 in.                                                                                                                                                                                                                                                                                                                                                                                                                                                                                                                                                                                                                                                                                                                                                                                                                                                                                                                                                                                                                                                                                                                                                                                                                                                                                                                                                                                                                                                                                                                                                                                                                                                                                                                                                                                                                                                                                                                                                                                                                                                                                      |
| Middle Alpine (no knob)        | Weight: <b>595 lbs</b> (+/- 5 lbs) | 40.625 in.<br>9 in.<br>0 in.<br>46.125 in.                                                                                                                                                                                                                                                                                                                                                                                                                                                                                                                                                                                                                                                                                                                                                                                                                                                                                                                                                                                                                                                                                                                                                                                                                                                                                                                                                                                                                                                                                                                                                                                                                                                                                                                                                                                                                                                                                                                                                                                                                                                                                      |
| FS Corner Flat Top Alpine      | Weight: <b>728 lbs</b> (+/- 5 lbs) | 9 in.<br>46.125 in.<br>20 in.                                                                                                                                                                                                                                                                                                                                                                                                                                                                                                                                                                                                                                                                                                                                                                                                                                                                                                                                                                                                                                                                                                                                                                                                                                                                                                                                                                                                                                                                                                                                                                                                                                                                                                                                                                                                                                                                                                                                                                                                                                                                                                   |
| FS Corner Half Flat Top Alpine | Weight: <b>364 lbs</b> (+/- 5 lbs) | 9 in.<br>1 of the second |
|                                |                                    |                                                                                                                                                                                                                                                                                                                                                                                                                                                                                                                                                                                                                                                                                                                                                                                                                                                                                                                                                                                                                                                                                                                                                                                                                                                                                                                                                                                                                                                                                                                                                                                                                                                                                                                                                                                                                                                                                                                                                                                                                                                                                                                                 |