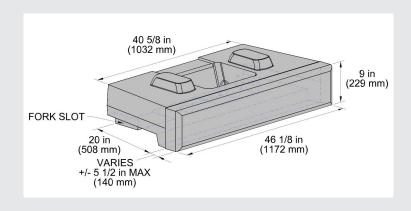

## NOVUM BLOCK SPECIFICATIONS

- STACKED STONE TEXTURE
- 2.88 SQUARE FEET OF FACE; 9" TALL
- UNIQUE FACES TO GIVE WALLS A RANDOM AESTHETIC APPEARANCE
- WET-CAST CONCRETE GIVES A GREATER LEVEL OF DETAIL AND DURABILITY
- MACHINE-SET BLOCK FOR CONTRACTOR EASE AND SPEED (2 TO 3 PERSON CREW)
- 610 LBS. PER BLOCK