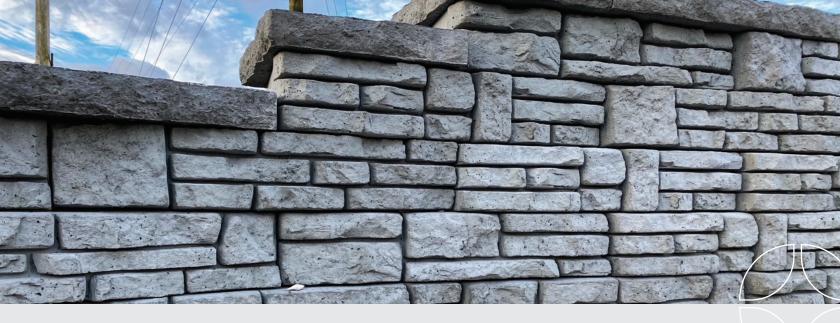

For gravity walls up to 6' tall, and the ability to use geo-grid for taller walls, Novum is the Wetcast, Machine-set block solution for your retaining wall needs. Fast installation keeps project costs low, while Superior Durability, and unique aesthetics with 9" block height give owners long-term satisfaction.

## NOVUM BLOCK SPECIFICATIONS

- STACKED STONE TEXTURE
- 2.88 SQUARE FEET OF FACE; 9" TALL
- UNIQUE FACES TO GIVE WALLS A RANDOM AESTHETIC APPEARANCE
- WET-CAST CONCRETE GIVES A GREATER LEVEL OF DETAIL AND DURABILITY
- MACHINE-SET BLOCK FOR CONTRACTOR EASE AND SPEED (2 TO 3 PERSON CREW)
- 610 LBS. PER BLOCK