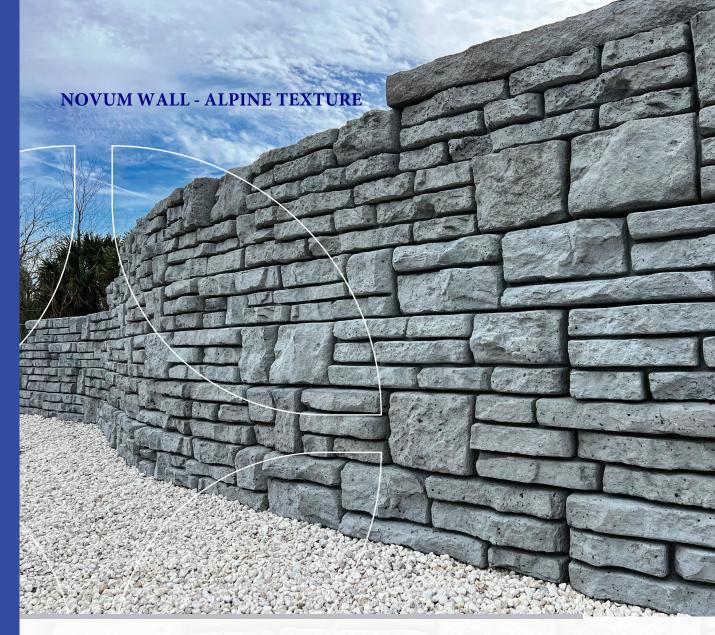

For gravity walls up to 6' tall, and the ability to use geo-grid for taller walls, Novum is the Wetcast, Machine-set block solution for your retaining wall needs. Fast installation keeps project costs low, while Superior Durability, and unique aesthetics with 9" block height give owners long-term satisfaction.

## NOVUM BLOCK SPECIFICATIONS

- STACKED STONE TEXTURE
- 2.88 SQUARE FEET OF FACE; 9" TALL
- UNIQUE FACES TO GIVE WALLS A RANDOM AESTHETIC APPEARANCE
- WET-CAST CONCRETE GIVES A GREATER LEVEL OF DETAIL AND DURABILITY
- MACHINE-SET BLOCK FOR CONTRACTOR EASE AND SPEED (2 TO 3 PERSON CREW)
- 610 LBS. PER BLOCK