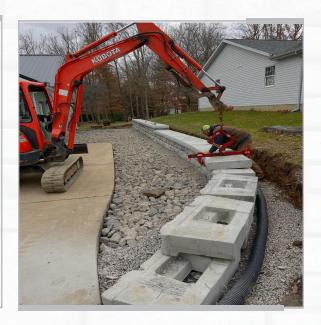

## NOVUM BLOCK SPECIFICATIONS

- STACKED STONE TEXTURE
- 2.88 SQUARE FEET OF FACE; 9" TALL
- UNIQUE FACES TO GIVE WALLS A RANDOM AESTHETIC APPEARANCE
- WET-CAST CONCRETE GIVES A GREATER LEVEL OF DETAIL AND DURABILITY
- MACHINE-SET BLOCK FOR CONTRACTOR EASE AND SPEED (2 TO 3 PERSON CREW)
- 610 LBS. PER BLOCK