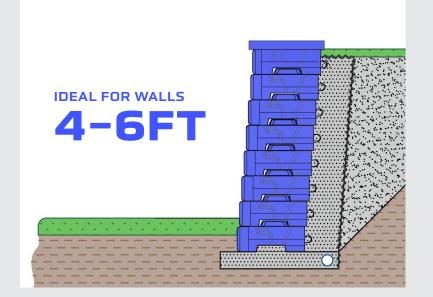

For gravity walls up to 6' tall, and the ability to use geo-grid for taller walls, Novum is the Wetcast, Machine-set block solution for your retaining wall needs. Fast installation keeps project costs low, while Superior Durability, and unique aesthetics with 9" block height give owners long-term satisfaction.